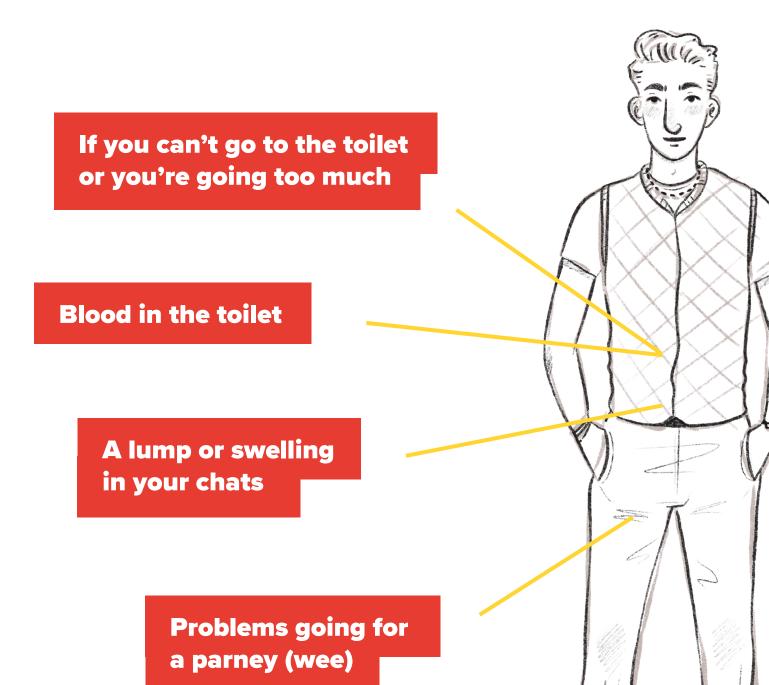

### **Experienced any of these symptoms?**

You can highlight or circle them and show this page to your doctor.